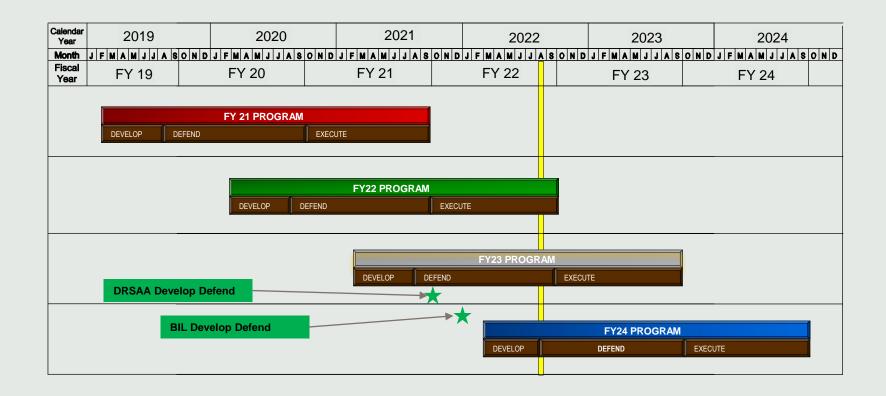

# **NAVIGATION FUNDING**

#### **National Dredge Meeting**

Paul Clouse Deputy Chief, Navigation 31 August 2022

"The views, opinions and findings contained in this report are those of the authors(s) and should not be construed as an official Department of the Army position, policy or decision, unless so designated by other official documentation."







### **Civil Works Program/Budget Timeline**







#### **INLAND & COASTAL FUNDING TRENDS**

INCLUDES INVESTIGATIONS, CONSTRUCTION, O&M, AND MR&T. DOES NOT INCLUDE REMAINING ITEMS OR JOINT COSTS

#### Inland Funding









### **INVESTIGATIONS FUNDING TRENDS**

INCLUDES MR&T. DOES NOT INCLUDE REMAINING ITEMS OR JOINT COSTS

Investigations





#### **CONSTRUCTION FUNDING TRENDS**

INCLUDES MR&T. DOES NOT INCLUDE REMAINING ITEMS OR JOINT COSTS

Construction





#### **O&M FUNDING TRENDS**



6

INCLUDES MR&T. DOES NOT INCLUDE REMAINING ITEMS OR JOINT COSTS

**Operations & Maintenence** 

2,500,000,000





### FY23 BIL DREDGING (\$81.4M)



7

- LRC: \$1.2M
- MVM: \$1.0M
- MVS: \$2.9M
- NAE: \$36.6M
- NAN: \$6M
- NAP: \$15.7M
- NWP: \$6.2M
- SAJ: \$10.7M
- SWG: \$1.0M



### FY23 PRESIDENT'S BUDGET CONSTRUCTION DREDGING (\$187.3M)