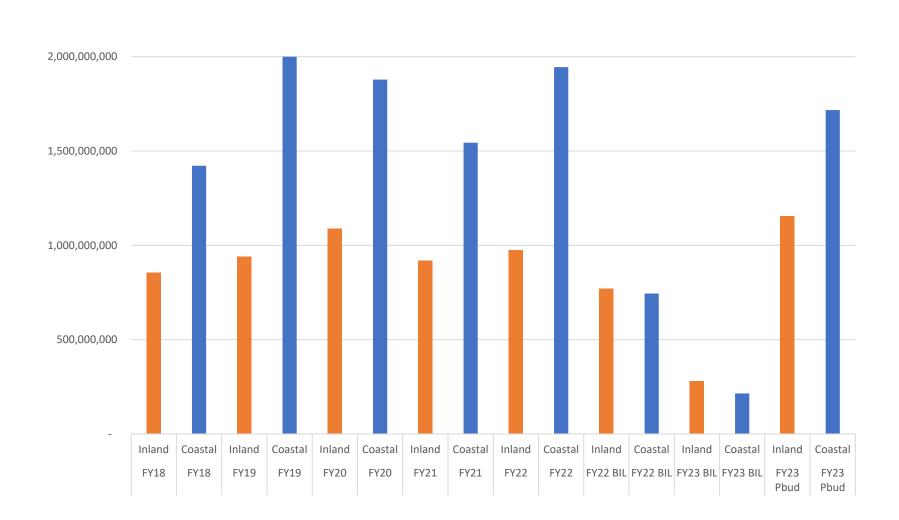

#### **CONSTRUCTION FUNDING TRENDS**

INCLUDES MR&T. DOES NOT INCLUDE REMAINING ITEMS OR JOINT COSTS

Construction