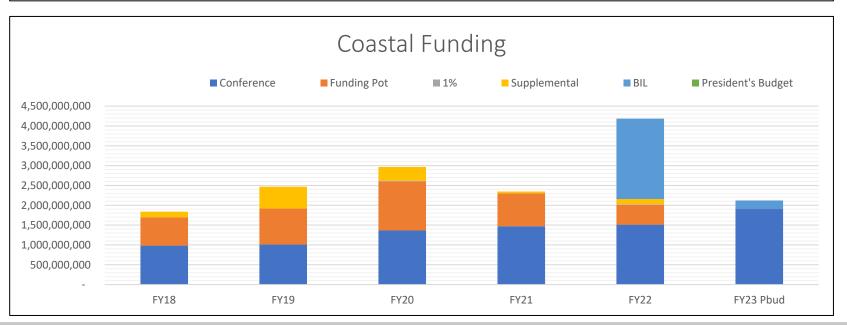

#### **INLAND & COASTAL FUNDING TRENDS**

INCLUDES INVESTIGATIONS, CONSTRUCTION, O&M, AND MR&T. DOES NOT INCLUDE REMAINING ITEMS OR JOINT COSTS