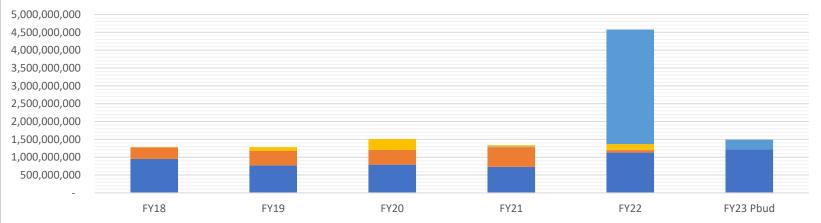

#### **INLAND & COASTAL FUNDING TRENDS**

INCLUDES INVESTIGATIONS, CONSTRUCTION, O&M, AND MR&T. DOES NOT INCLUDE REMAINING ITEMS OR JOINT COSTS