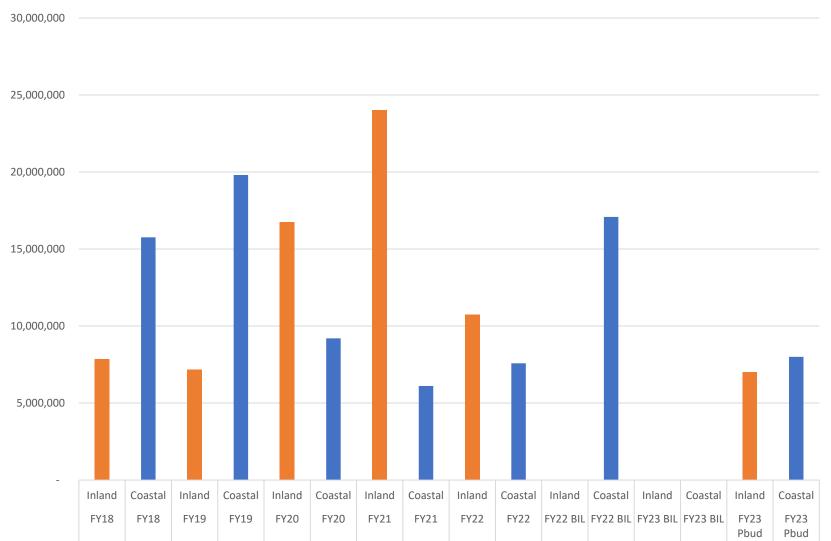

#### **INLAND & COASTAL FUNDING TRENDS**

INCLUDES INVESTIGATIONS, CONSTRUCTION, O&M, AND MR&T. DOES NOT INCLUDE REMAINING ITEMS OR JOINT COSTS

#### Inland Funding